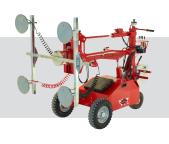

# GLG 350 MF

Very powerful medium all adaptable glass handler lifting up to 360 kg/794 lbs.

- Intelligent all adaptable glass handler for millimeter precise maneuverability of flat materials
- No Outriggers less floor space required
- Drives through narrow passages down to 62,5 cm/25"

# GLG 350 MF

## **Technical specifications**

| Danasiatian                  | EU                      | us                      | D                            | EU           | us  |
|------------------------------|-------------------------|-------------------------|------------------------------|--------------|-----|
| Description                  | EU                      | US                      | Description                  | EU           | US  |
| Loading capacity             |                         |                         | Width min                    | 625 mm       | 25" |
| w. 20 counterw.              | 360 kg                  | 794 lb                  | Width max                    | 833 mm       | 33" |
| Own weight                   | 0501                    | 1,407,11                | Width twin wheels            | 1.083 mm     | 43" |
| w. counterw.                 | 652 kg                  | 1437 lb                 | Width boom                   | 1.200 mm     | 47" |
| Own weight without counterw. | 463 kg                  | 1021 lb                 | Length min.                  | 2.000 mm     | 79" |
| Axle load rear               | 243,00 kg               | 536 lb                  | Sideshift                    | 70 mm        | 3"  |
| Axle load front              | 220,00 kg               | 485 lb                  | Vertical shift               | 150 mm       | 6"  |
| Pressure rear wheels         | 4,31 kg/cm <sup>2</sup> | 4,31 kg/cm <sup>2</sup> | Charging current             | 115 V/230 V  |     |
|                              | ,                       |                         | Battery (std.)               | 12 V / 159AH |     |
| Pressure front wheels        | 3,49 kg/cm <sup>2</sup> | 3,49 kg/cm <sup>2</sup> | , , ,                        |              |     |
| Pressure front wheels        |                         |                         | Autonomy                     | 10 hours     |     |
| twin mount                   | 1,44 kg/cm²             | 20,5 lb/in <sup>2</sup> | Charging time<br>30% to 100% | App. 9 hours |     |
| Max lifting height           | 2.063 mm                | 81"                     |                              |              |     |
| Height min                   | 1.300 mm                | 51"                     |                              |              |     |