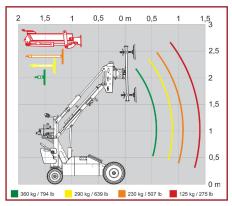

## Lifting diagramme

Lifting data with the different extention arms and with the front lift arm.