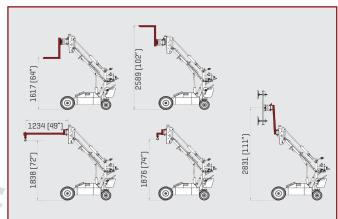

| 3,49 kg/cm <sup>2</sup> | 3,49 kg/cm <sup>2</sup> | , , ,                        |              |     |
| Pressure front wheels        |                         |                         | Autonomy                     | 10 hours     |     |
| twin mount                   | 1,44 kg/cm²             | 20,5 lb/in <sup>2</sup> | Charging time<br>30% to 100% | App. 9 hours |     |
| Max lifting height           | 2.063 mm                | 81"                     |                              |              |     |
| Height min                   | 1.300 mm                | 51"                     |                              |              |     |

## Lifting diagramme



Lifting data with the different extention arms and with the front lift arm.

#### Measurements



#### **Accessories**



## Front wheel set-up's



# **Horizontal lifting arm**



SpecificationsOur machines comply with the requirements of Machinery Directive 2006/42/EC, and are ASME B30.5, 5-1.1, 5-1.10 Compliant, ASME B30.20 Compliant, SAE-J1063 Compliant, and SAE-J765 Compliant.

Other standards met include:

**DS/EN ISO 12100:2011** Safety of machinery – General principles for design **DS/EN ISO 4413:2010** Hydraulic fluid power

DS/EN 13155 + A2:2009 Cranes - Safety - Non-fixed load lifting attachment.

# Much more information at www.glgsales.com

#### GLG Canada Ltd (North America)

21332 Wilson Street, NOL 1EO Delaware, Ontario, Canada Phone: 1-855-779-3371

#### **European Head Office**

Soendergaarden 28 9640 Farsoe, Denmark Phone: +45 75 72 72 15