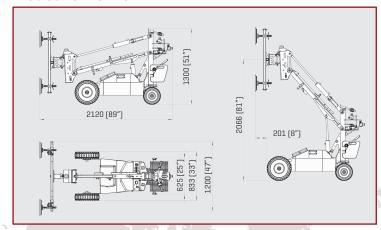

sure front wheels        | 3,49 kg/cm <sup>2</sup> | 3,49 kg/cm <sup>2</sup> | , , ,                        |              |     |
| Pressure front wheels        |                         |                         | Autonomy                     | 10 hours     |     |
| twin mount                   | 1,44 kg/cm²             | 20,5 lb/in <sup>2</sup> | Charging time<br>30% to 100% | App. 9 hours |     |
| Max lifting height           | 2.063 mm                | 81"                     |                              |              |     |
| Height min                   | 1.300 mm                | 51"                     |                              |              |     |

## Lifting diagramme



Lifting data with the different extention arms and with the front lift arm.

#### Measurements



#### **Accessories**



## Front wheel set-up's



# **Horizontal lifting arm**



SpecificationsOur machines comply with the requirements of Machinery Directive 2006/42/EC, and are ASME B30.5, 5-1.1, 5-1.10 Compliant, ASME B30.20 Compliant, SAE-J1063 Compliant, and SAE-J765 Compliant.

Other standards met include:

**DS/EN ISO 12100:2011** Safety of machinery – General principles for design **DS/EN ISO 4413:2010** Hydraulic fluid power

DS/EN 13155 + A2:2009 Cranes - Safety - Non-fixed load lifting attachment.

# Much more information at www.glgsales.com

#### GLG Canada Ltd (North America)

21332 Wilson Street, NOL 1EO Delaware, Ontario, Canada Phone: 1-855-779-3371

#### **European Head Office**

Soendergaarden 28 9640 Farsoe, Denmark Phone: +45 75 72 72 15