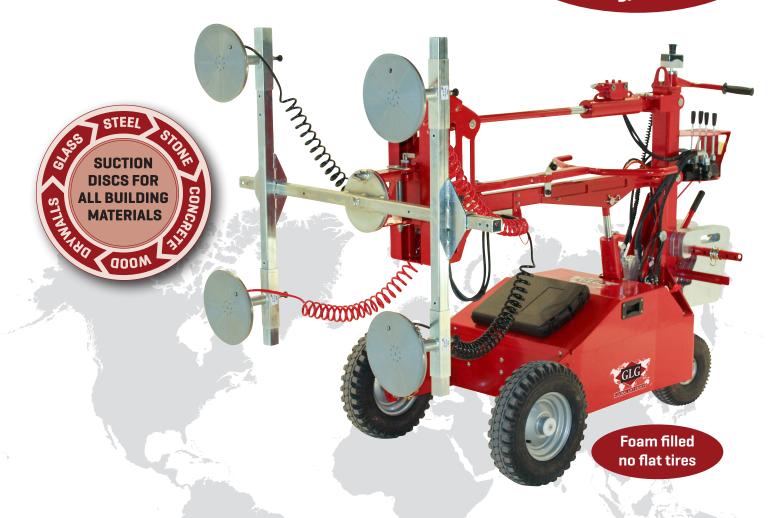

# GLG 350 MF

Very powerful medium all adaptable glass handler lifting up to 360 kg/794 lbs.

- Intelligent all adaptable glass handler for millimeter precise maneuverability of flat materials
- No Outriggers less floor space required
- Drives through narrow passages down to 62,5 cm/25"

# 400% overcapacity WALKING WALKING WALKING TO THE PARTY OF THE PARTY O

The most secure vacuum system with two separate 200% systems.

The powerful battery solution ensures optimal autonomy and recharges over night.

All moving parts are controlled by the powerful and extremely precise hydraulic system.

The GLG all adaptable handlers are the most precise lifters in the world when combined with the extremely heavy loads.

#### **Accessories**