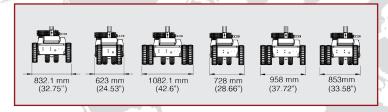

| 3,49 kg/cm <sup>2</sup> | , , ,                        |              |     |
| Pressure front wheels        |                         |                         | Autonomy                     | 10 hours     |     |
| twin mount                   | 1,44 kg/cm²             | 20,5 lb/in <sup>2</sup> | Charging time<br>30% to 100% | App. 9 hours |     |
| Max lifting height           | 2.063 mm                | 81"                     |                              |              |     |
| Height min                   | 1.300 mm                | 51"                     |                              |              |     |

## Lifting diagramme



Lifting data with the different extention arms and with the front lift arm.

#### Measurements



#### **Accessories**



## Front wheel set-up's



# **Horizontal lifting arm**



SpecificationsOur machines comply with the requirements of Machinery Directive 2006/42/EC, and are ASME B30.5, 5-1.1, 5-1.10 Compliant, ASME B30.20 Compliant, SAE-J1063 Compliant, and SAE-J765 Compliant.

Other standards met include:

**DS/EN ISO 12100:2011** Safety of machinery – General principles for design **DS/EN ISO 4413:2010** Hydraulic fluid power

DS/EN 13155 + A2:2009 Cranes - Safety - Non-fixed load lifting attachment.

# Much more information at www.glgsales.com

#### GLG Canada Ltd (North America)

21332 Wilson Street, NOL 1EO Delaware, Ontario, Canada Phone: 1-855-779-3371

#### **European Head Office**

Soendergaarden 28 9640 Farsoe, Denmark Phone: +45 75 72 72 15