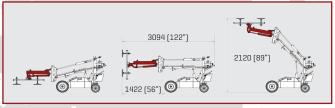

,                        |              |     |
| Pressure front wheels        |                         |                         | Autonomy                     | 10 hours     |     |
| twin mount                   | 1,44 kg/cm²             | 20,5 lb/in <sup>2</sup> | Charging time<br>30% to 100% | App. 9 hours |     |
| Max lifting height           | 2.063 mm                | 81"                     |                              |              |     |
| Height min                   | 1.300 mm                | 51"                     |                              |              |     |

## Lifting diagramme



Lifting data with the different extention arms and with the front lift arm.

#### Measurements



#### **Accessories**



## Front wheel set-up's



# **Horizontal lifting arm**



SpecificationsOur machines comply with the requirements of Machinery Directive 2006/42/EC, and are ASME B30.5, 5-1.1, 5-1.10 Compliant, ASME B30.20 Compliant, SAE-J1063 Compliant, and SAE-J765 Compliant.

Other standards met include:

**DS/EN ISO 12100:2011** Safety of machinery – General principles for design **DS/EN ISO 4413:2010** Hydraulic fluid power

DS/EN 13155 + A2:2009 Cranes - Safety - Non-fixed load lifting attachment.

# Much more information at www.glgsales.com

#### GLG Canada Ltd (North America)

21332 Wilson Street, NOL 1EO Delaware, Ontario, Canada Phone: 1-855-779-3371

#### **European Head Office**

Soendergaarden 28 9640 Farsoe, Denmark Phone: +45 75 72 72 15