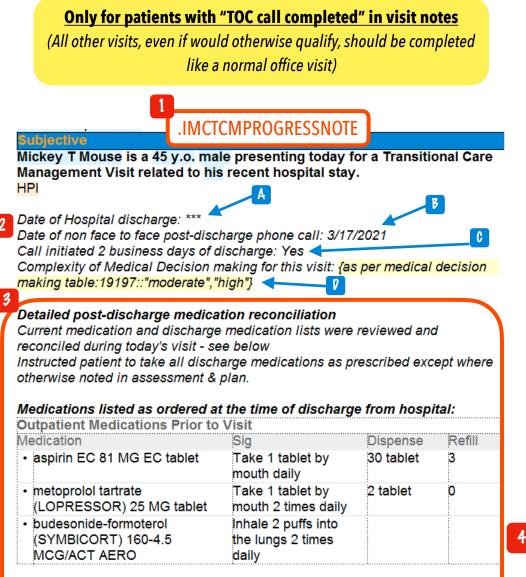

## IMC Hospital Follow Up Visit TCM Resident Workflow

Reconciled medication list reflecting any changes from today's visit:

#### Current Outpatient Medications:

aspirin EC 81 MG EC tablet, Take 1 tablet by mouth daily, Disp: 30 tablet, Rfl:

• metoprolol tartrate (LOPRESSOR) 25 MG tablet, Take 1 tablet by mouth 2

- 1. Use Dot Phrase to document TCM Visit: .IMCTCMPROGRESSNOTE
- 2. 4 Mandatory Fields of Documentation:
- A. Type in date of recent hospital discharge
- B. Type in date of 1st documented attempt of posthospital phone call

(find date in recent telephone encounter)

C. Was the 1st attempt of calling the patient made within 2 business days

(Yes or No as documented in telephone encounter)

D. Medical Decision Making Level:

Most IMC visits are <u>High Decision Making</u> Complexity (i.e. typical Level 4 visits)