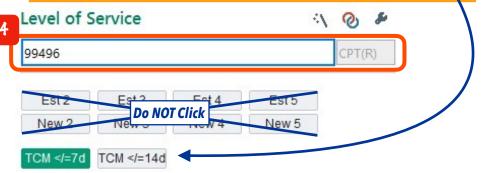

- 3. <u>Auto-filled</u> mandatory documentation stating that the provider completed a **Medication Reconciliation** with discharge med list.
- 4. Select Appropriate Level of Service Code TCM visit ≤7 days of discharge: 99496 TCM visit ≤14 days of discharge: 99495 \*\*\* Consider Making Speed Buttons for Future Use\*\*\*