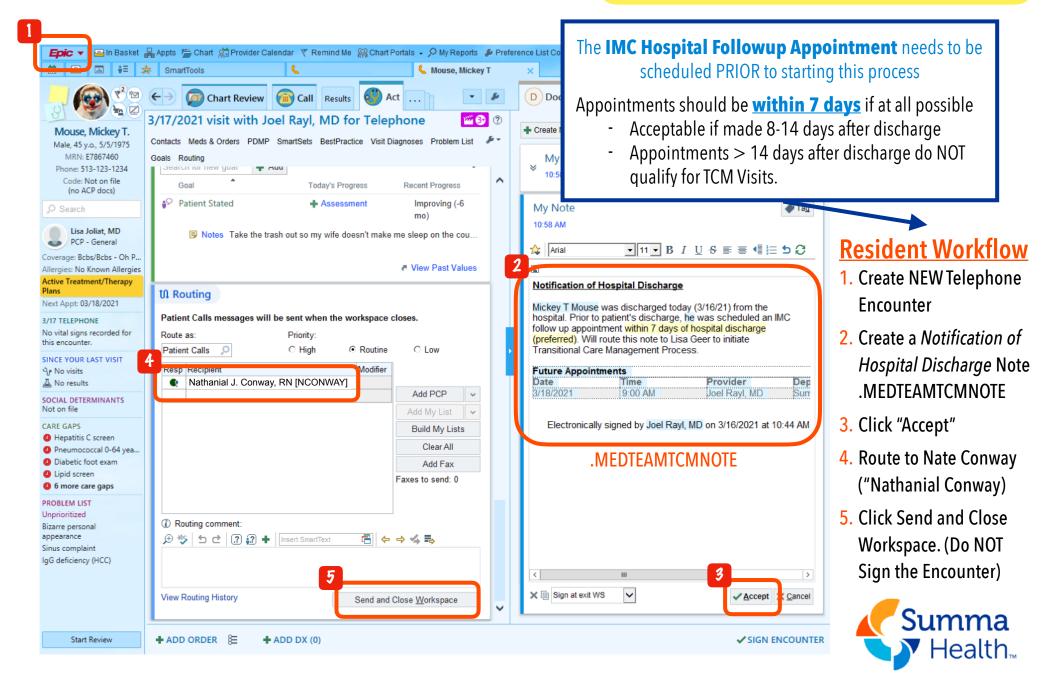

### Part 1: Inpatient Workflow on Day of Hospital Discharge

Creating telephone encounter documenting the "Notification of Hospital Discharge" - route to Nate Conway

*After Office Staff receives the "Notification of Hospital Discharge" note, they will call the patient within 2 days of discharge, discuss barriers to care, and office staff will sign this documentation.* 

## **Day of Hospital Discharge** TCM Resident Workflow

#### Only for patients who meet all of the following criteria:

- 1. Patient was admitted (including "Obs") (Not ED discharges)
- 2. Patient discharged to home (not SNF, LTAC, Hospice, etc)
- 3. Patient is going to **follow up with IMC** for hospital followup