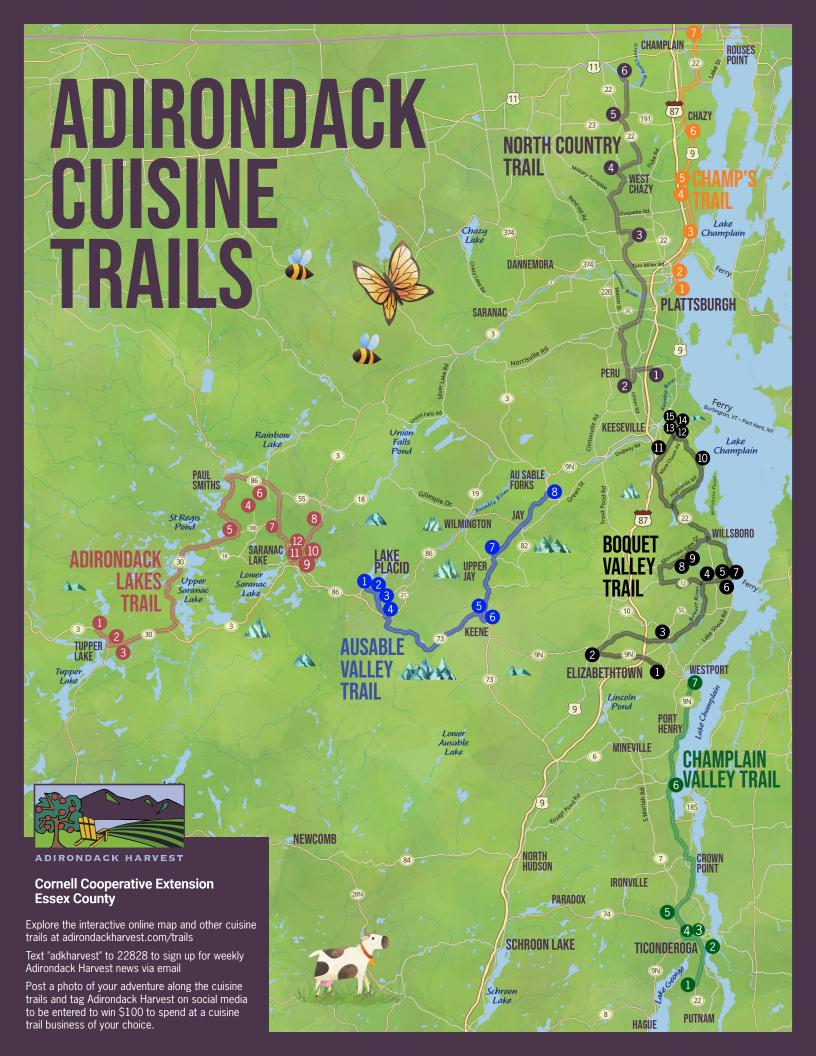

# **ADIRONDACK LAKES**

- Raquette River Brewing
- The Hub Real Food Market and Eatery
- Waterside Cafe, The Wild Center
- 4 Adk CAVU Cafe
- The Lake Clear Lodge & Retreat
- 6 Tucker Farms, Inc Corn Maze
- Donnelly's Ice Cream
- 8 Moonstone Farm and Forest
- O Nori's Village Market
- Campfire Adk Grill & Bar
- Blue Moon Cafe
- The Fiddlehead Bistro

#### **AUSABLE VALLEY**

- Green Goddess Natural Foods
- Mirror Lake Inn/The View Restaurant
- 3 Lake Placid Pub & Brewery
- 4 Big Slide Brewery and Public House
- Cedar Run Bakery & Market
- 6 Black Rooster Maple Syrup
- Sugar House Creamery
- 8 Asgaard Farm & Dairy

#### **CHAMP'S**

- Oval Craft Brewing
- North Country Food Co-op
- ELF's Farm Winery & Hard Cider
- Bechard's Sugar House
- Vesco Ridge Vineyards
- 6 Chazy Orchards
- Four Maples Vineyard and Winery

## **BOQUET VALLEY**

- Dacy Meadow Farm
- 2 The Deer's Head Inn
- 3 Dogwood Bread Company
- 4 Hub on the Hill
- 5 Essex Farm
- 6 Essex Inn on the Adirondack Coast
- 7 Pink Pig Café
- 8 Ben Wever Farm
- 9 Triple Green Jade Farm
- 10 Highlands Vineyard
- Adirondack View Vineyard
- 12 Mossbrook Roots Flower Farm
- 13 Ausable Brewing Co
- 14 Mace Chasm Farm
- Clover Mead Farmstore at North Country Creamery

## **CHAMPLAIN VALLEY**

- Lillie Valley Farm
- Ticonderoga Natural Food Co-op
- 3 Fort Ticonderoga
- 4 Drinkwine Produce Stand
- Mountain Weaver's Farm Store
- 6 Westport Yacht Club
- 7 Ledge Hill Brewing Company

## **NORTH COUNTRY**

- Rulfs Orchard
- Northern Orchard Co.
- Country Dreams Farm
- Parker Fa mily Maple Farm
- D & D Meats
- 6 Ice House Farm Store