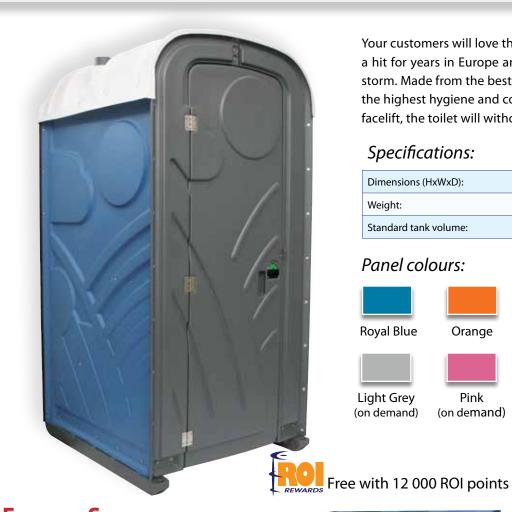

## MONDO

Your customers will love the Mondo. This high-quality unit has been a hit for years in Europe and is now taking the rest of the world by storm. Made from the best materials only, the Mondo complies with the highest hygiene and comfort requirements. Even after its recent facelift, the toilet will without a doubt always retain its unique look.

#### Specifications:

| Dimensions (HxWxD):   | 2,31m x 1,12mx 1,22m |
|-----------------------|----------------------|
| Weight:               | 73,5 kg              |
| Standard tank volume: | 265L                 |