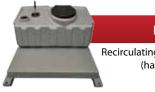

### **FLUSHING SYSTEMS**

**Basic Flush Kit** Recirculating flushing system (hand or foot pump)

Drop tank