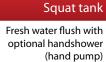

### **FLUSHING SYSTEMS**

**Basic Flush Kit** Recirculating flushing system (hand or foot pump)

Drop tank