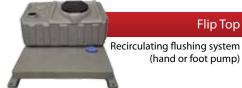

### **FLUSHING SYSTEMS**

**Basic Flush Kit** Recirculating flushing system (hand or foot pump)

Drop tank