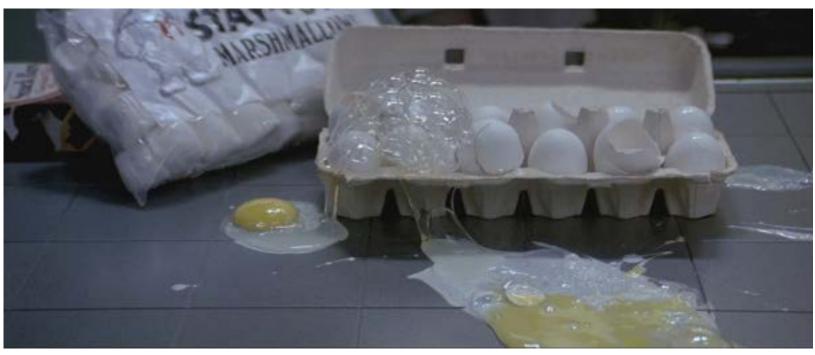

Shot from The Gift

Notes: Johny ends up in the UofA Psych Hospital

Shot from Joker

Notes: Composition and look

Shot from We Need to Talk About Kevin

Notes: lighting in hospital

Shot from A Monster Calls

Shot from New Year's Ever