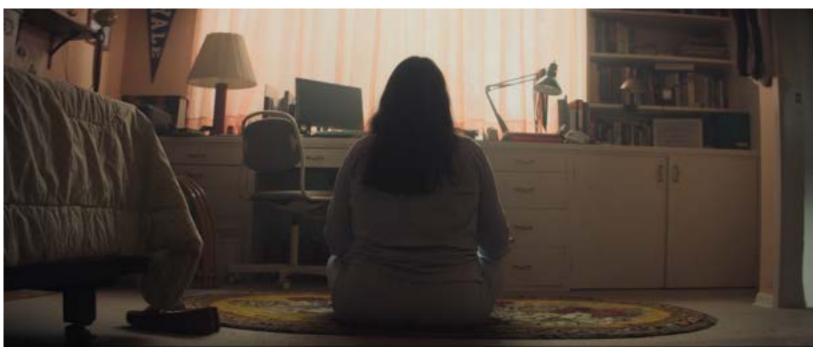

Shot from Poltergeist

Notes: Similar shot to Poltergeist.

Shot from Poltergeist

Notes: Gina's daughter Ashley experiencing ghostly activity in her room, similarly lit and same composition for a shot. Try to find same clown doll or very similar one.