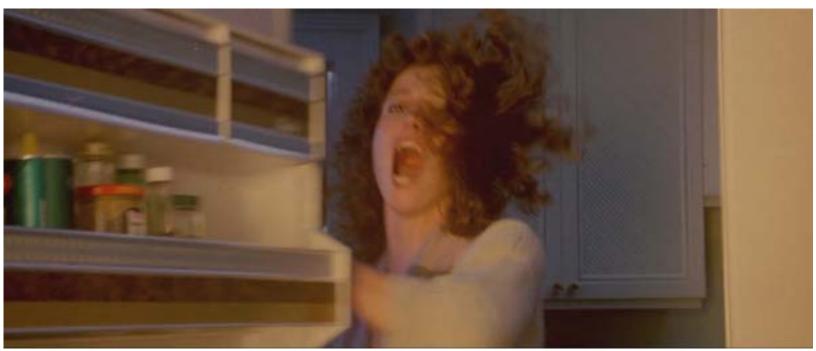

Shot from Poltergeist

Shot from Ghostbusters

Notes: more ghostly activity, similar shot of eggs cooking on tv like in Ghostbusters, at Johny's house.

Shot from Ghostbusters

Notes: Johny opens fridge and see will monster/animal breath fire.

Shot from Ghostbusters

Notes: Same shot as in Ghostbusters, from inside fridge.

Shot from The Lost Boys

Notes: Corey Feldman & Jamison Newlander, the Frog Brothers from The Lost Boys make an appearance in POTHOLES.