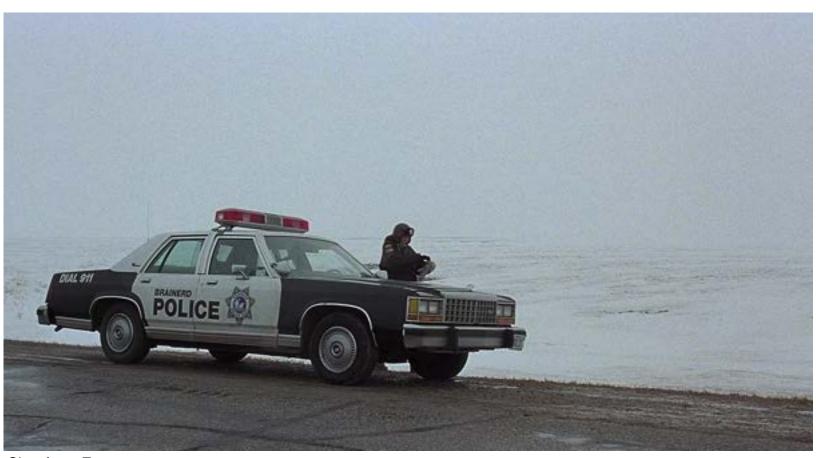

Shot from Zodiac

Notes: Officer Dan.

Shot from Fargo

Notes: cool shot of police car.

Shot from Heat

Shot from The Blues Brothers

Notes: When Gina, Captain and Johny try to get the weed back from Hollywood's, they are on a Mission from God, similar shot to The Blues Brothers.