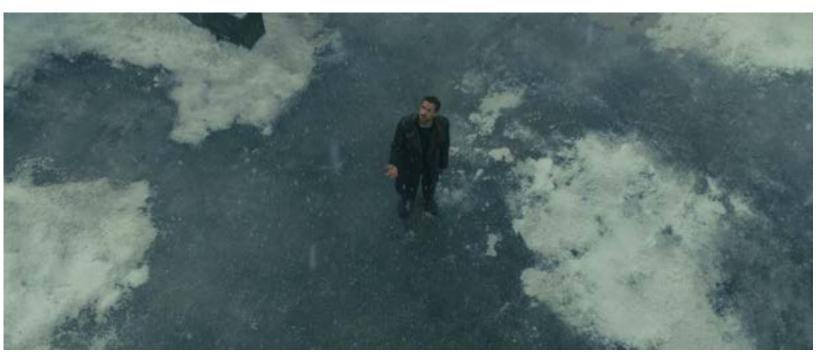

Shot from Interstellar

Notes: lighting and camera of Interstellar.

Shot from The Revenant

Notes: similar lense to The Revenant.

Shot from Get Out

Notes: similar lighting to Get Out.

Shot from Blade Runner 2049