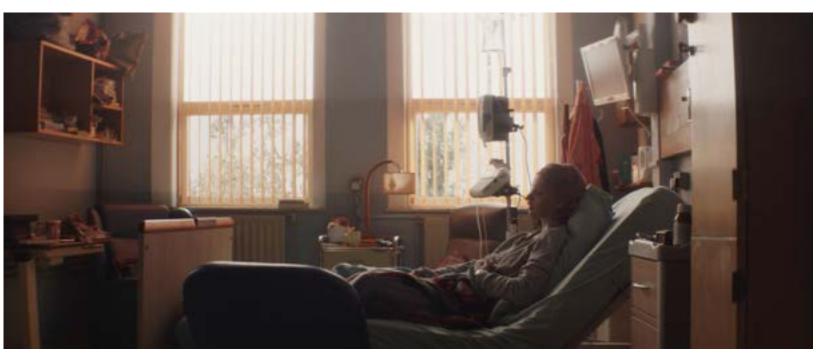

Notes: Johny meets Bonnie who is wheel chair bound, has multiple dystrophy and depression, she smokes pot.

Shot from Blow

Notes: Bonnie asks Johny to go outside the hospital to smoke a joint with her.

Shot from Blue Valentine