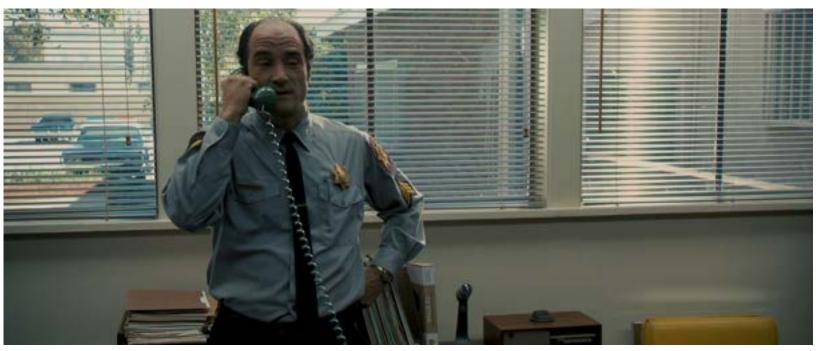

Shot from Zodiac

Notes: Officer Dan.

Shot from Fargo

Notes: cool shot of police car.

Shot from Heat

Shot from The Blues Brothers

Notes: When Gina, Captain and Johny try to get the weed back from Hollywood's, they are on a Mission from God, similar shot to The Blues Brothers.