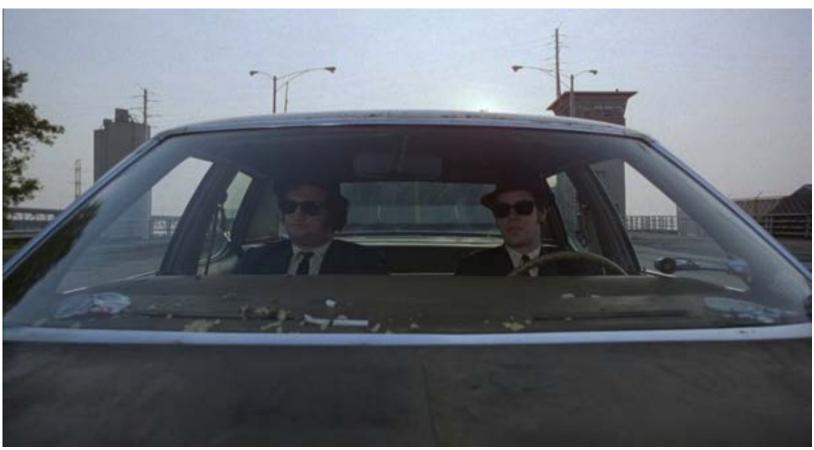

Shot from Zodiac

Notes: Officer Dan.

Shot from Fargo

Notes: cool shot of police car.

Shot from Heat

Shot from The Blues Brothers

Notes: When Gina, Captain and Johny try to get the weed back from Hollywood's, they are on a Mission from God, similar shot to The Blues Brothers.