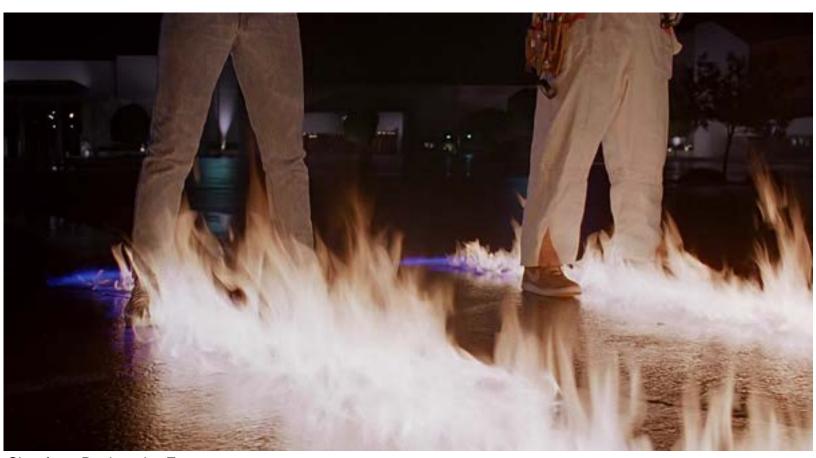

Shot from The Lost Boys

Shot from The Lost Boys

Shot from The Lost Boys

Shot from Back to the Future

Notes: Captain owns a Delorian and similar shot as this in Back to the future, with similar VFX.

Shot from Back to the Future

Notes: similar shot of Captain's car with flames.

Shot from Back to the Future

Notes: similar shot to BTTF.

Shot from Back to the Future

Notes: similar shot to BTTF.

Shot from Back to the Future

Notes: similar shot to BTTF.