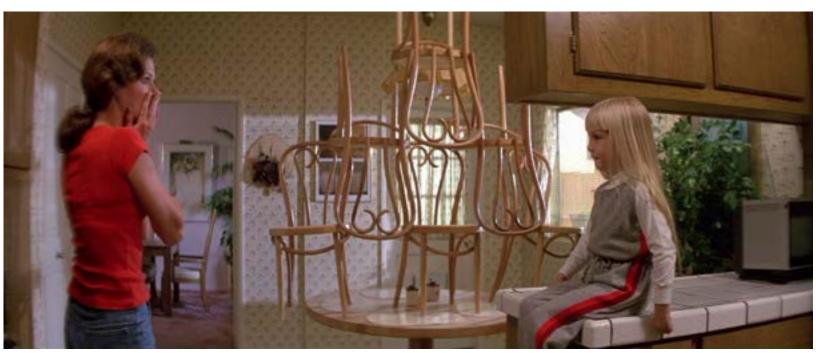

Shot from Poltergeist

Notes: Gina is rolling a joint with Kyle.

Shot from Poltergeist

Notes: Because Captain's magical 80s space weed makes 80s pop culture happen... we see wood chairs at Gina's stacked like this in Poltergeist as an omage and a hint that POTHOLES is psycho-spiritual.