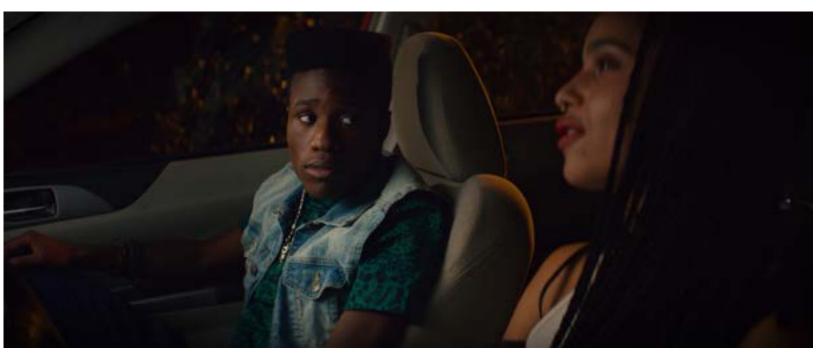

Notes: Jennifer the prostitute Johny and Shawn meet could look similar to her with dark blue hair.

Shot from The Revenant

Shot from Parasite

Notes: like the composition.

Shot from Dope

Notes: Johny with prostitute Jennifer driving real fast.