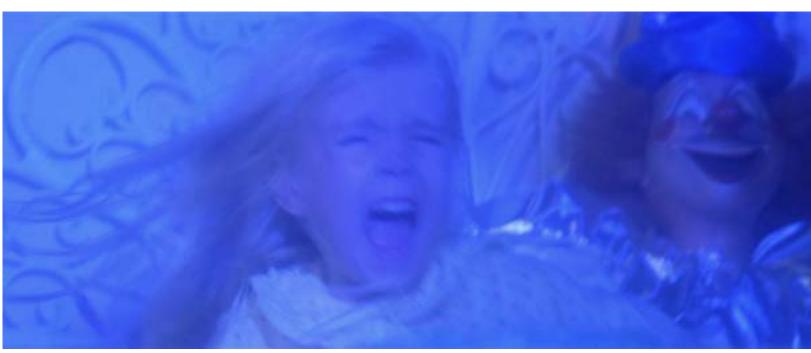

Shot from Poltergeist

Notes: Similar shot to Poltergeist.

Shot from Poltergeist

Notes: Gina's daughter Ashley experiencing ghostly activity in her room, similarly lit and same composition for a shot. Try to find same clown doll or very similar one.