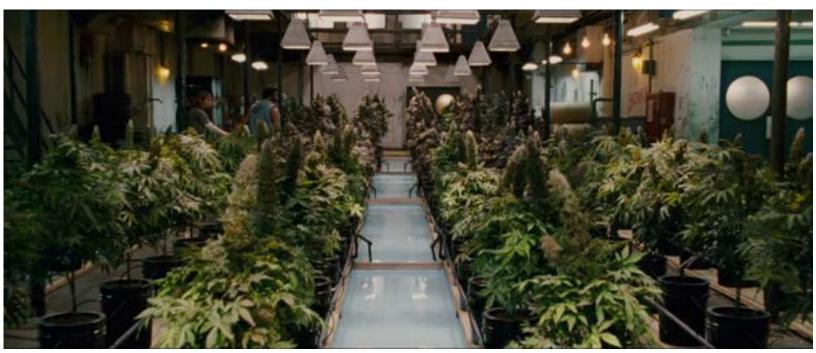

Notes: Bonnie's house, she calls Johny to ask him to give her friend Gina a ride to meet her BF Kyle at a camp site near Elk Island Park.

Shot from Pineapple Express

Notes: Johny has been driving Gina around and they've been smoking pot. Gina introduces Johny to her pot dealer friend the Captain, this is his huge pot space in his house.