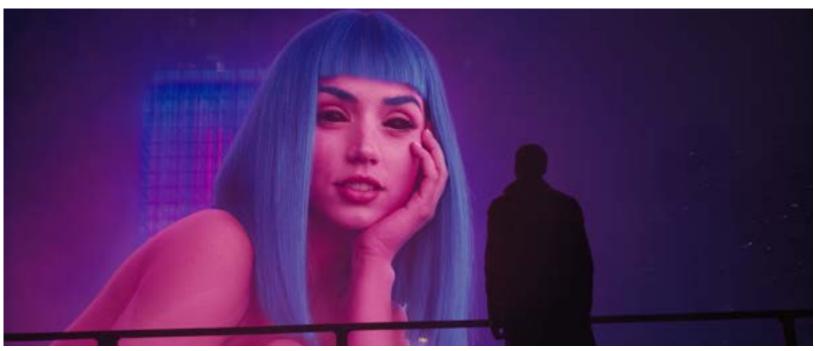

Shot from Interstellar

Notes: lighting and camera of Interstellar.

Shot from The Revenant

Notes: similar lense to The Revenant.

Shot from Get Out

Notes: similar lighting to Get Out.

Shot from Blade Runner 2049

Notes: Jennifer the prostitute Johny and Shawn meet could look similar to her with dark blue hair.

Shot from The Revenant

Shot from Parasite

Notes: like the composition.

Shot from Dope

Notes: Johny with prostitute Jennifer driving real fast.