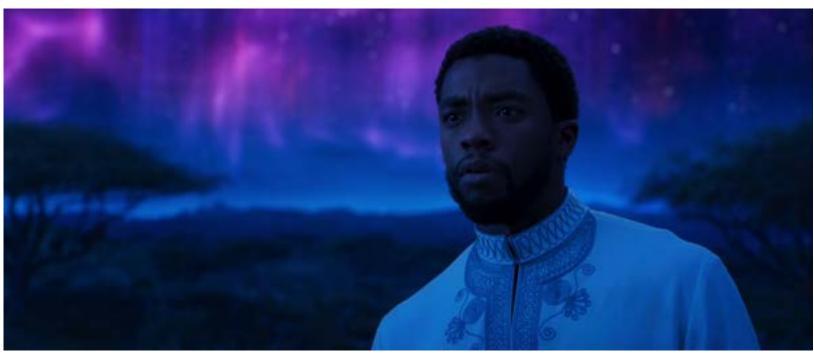

Shot from The Terminator

Notes: Similar police chase scene as The Terminator.

Shot from Black Panther

Notes: At the end of the movie, Johny and Captain are sitting outside experiencing Northern Lights, after Gina has passed away.

Shot from Black Panther

Notes: Beautiful Northen lights showing the release of Gina's spirit as charged particles into the heavens.