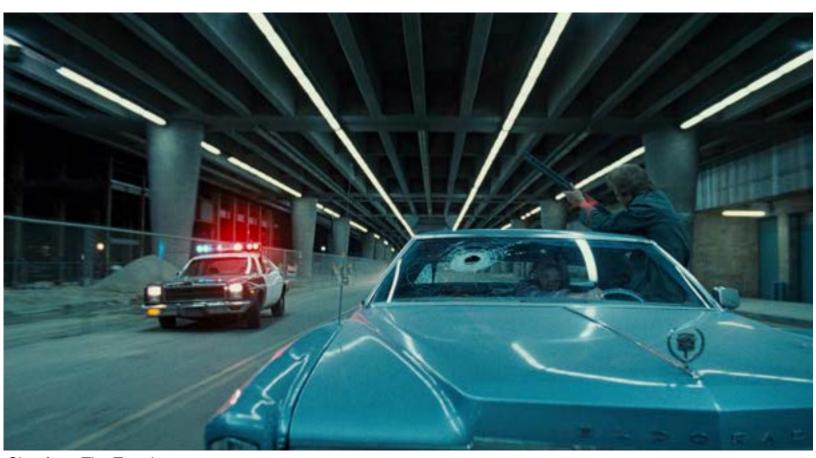

Shot from The Terminator

Notes: Similar police chase scene as The Terminator.

Shot from Black Panther

Notes: At the end of the movie, Johny and Captain are sitting outside experiencing Northern Lights, after Gina has passed away.