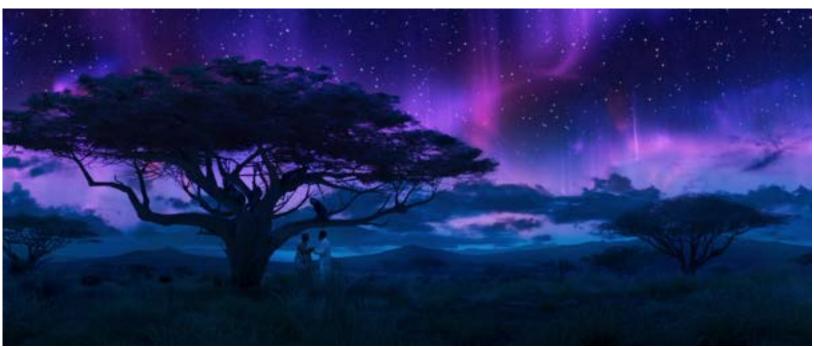

Shot from The Terminator

Notes: Similar police chase scene as The Terminator.

Shot from Black Panther

Notes: At the end of the movie, Johny and Captain are sitting outside experiencing Northern Lights, after Gina has passed away.

Shot from Black Panther

Notes: Beautiful Northen lights showing the release of Gina's spirit as charged particles into the heavens.