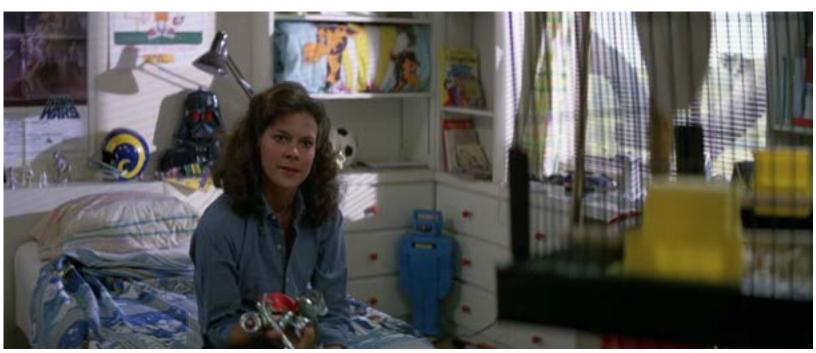

Shot from Poltergeist

Notes: Similar shot to Poltergeist.

Shot from Poltergeist

Notes: Gina's daughter Ashley experiencing ghostly activity in her room, similarly lit and same composition for a shot. Try to find same clown doll or very similar one.