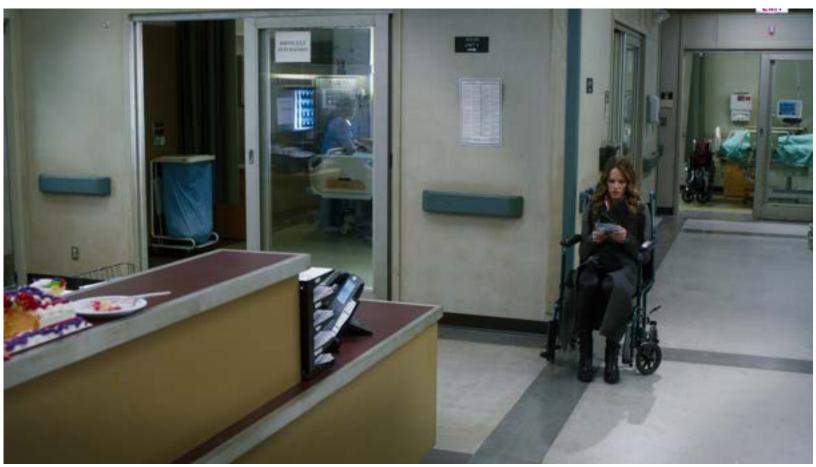

Shot from The Gift

Notes: Johny ends up in the UofA Psych Hospital

Shot from Joker

Notes: Composition and look

Shot from We Need to Talk About Kevin

Notes: lighting in hospital

Shot from A Monster Calls

Shot from New Year's Ever

Notes: Johny meets Bonnie who is wheel chair bound, has multiple dystrophy and depression, she smokes pot.

Shot from Blow

Notes: Bonnie asks Johny to go outside the hospital to smoke a joint with her.

Shot from Blue Valentine