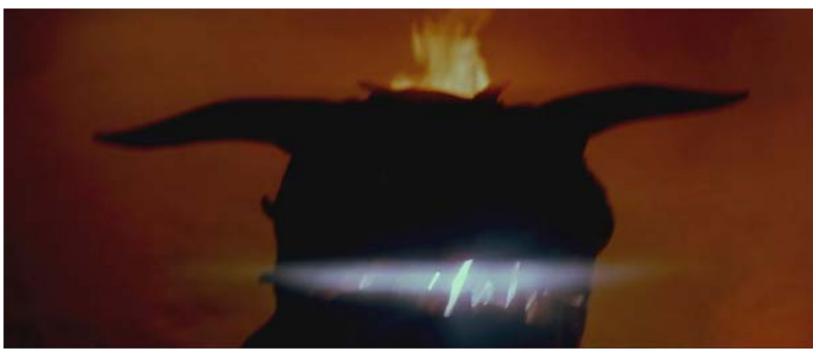

Shot from Poltergeist

Shot from Ghostbusters

Notes: more ghostly activity, similar shot of eggs cooking on tv like in Ghostbusters, at Johny's house.

Shot from Ghostbusters

Notes: Johny opens fridge and see will monster/animal breath fire.