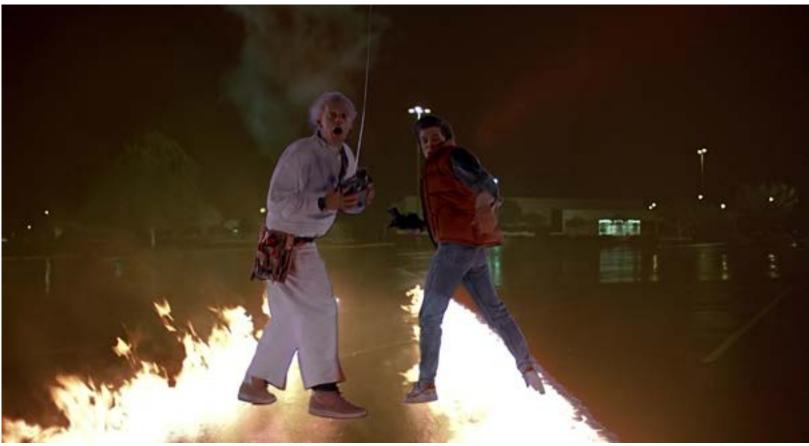

Shot from The Lost Boys

Shot from The Lost Boys

Shot from The Lost Boys

Shot from Back to the Future

Notes: Captain owns a Delorian and similar shot as this in Back to the future, with similar VFX.

Shot from Back to the Future

Notes: similar shot of Captain's car with flames.

Shot from Back to the Future

Notes: similar shot to BTTF.

Shot from Back to the Future

Notes: similar shot to BTTF.

Shot from Back to the Future

Notes: similar shot to BTTF.