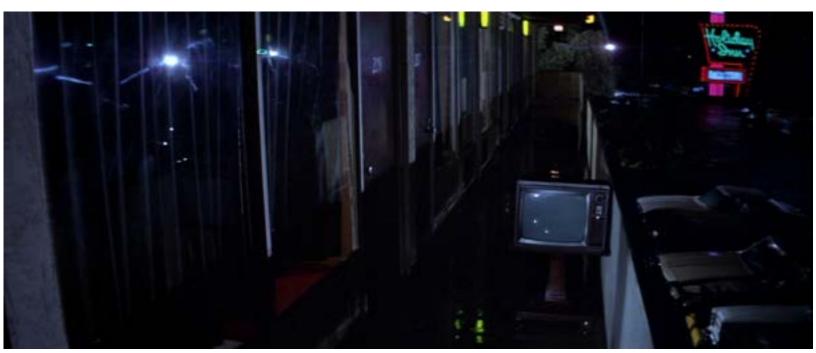

Shot from Poltergeist

Notes: similar shot and lighting as Poltergeist.

Shot from Poltergeist

Shot from Poltergeist

Notes: Ashley earlier on could be in front of tv with static like the little girl in Poltergeist... we could have a shot of their tv outside thei house.