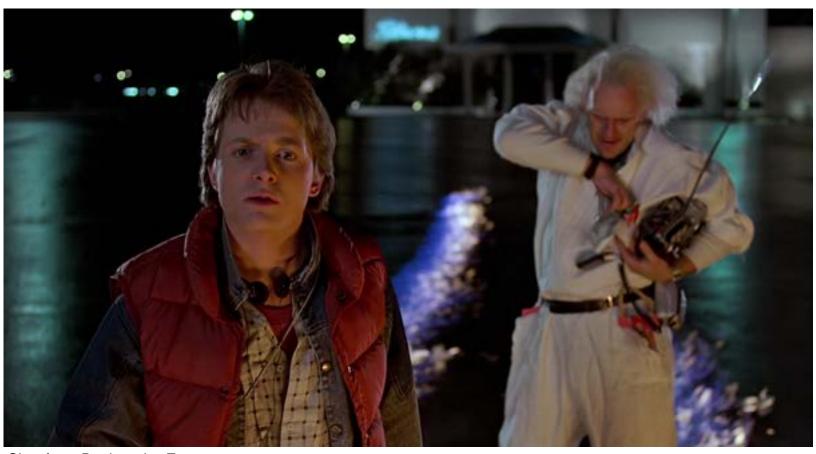

Shot from The Lost Boys

Shot from The Lost Boys

Shot from The Lost Boys

Shot from Back to the Future

Notes: Captain owns a Delorian and similar shot as this in Back to the future, with similar VFX.

Shot from Back to the Future

Notes: similar shot of Captain's car with flames.

Shot from Back to the Future

Notes: similar shot to BTTF.

Shot from Back to the Future

Notes: similar shot to BTTF.

Shot from Back to the Future

Notes: similar shot to BTTF.