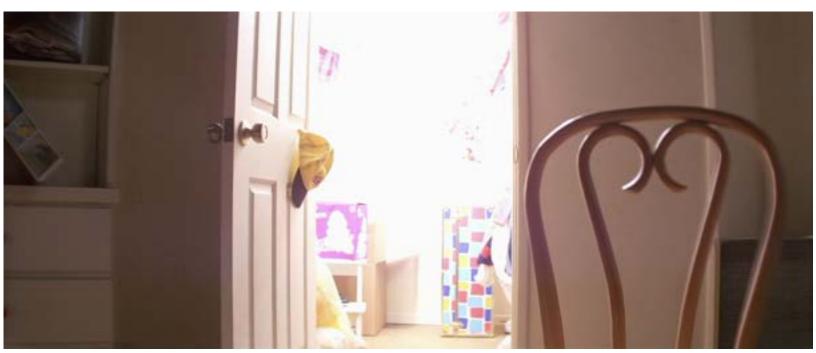

Shot from Poltergeist

Notes: Similar shot to Poltergeist.

Shot from Poltergeist

Notes: Gina's daughter Ashley experiencing ghostly activity in her room, similarly lit and same composition for a shot. Try to find same clown doll or very similar one.