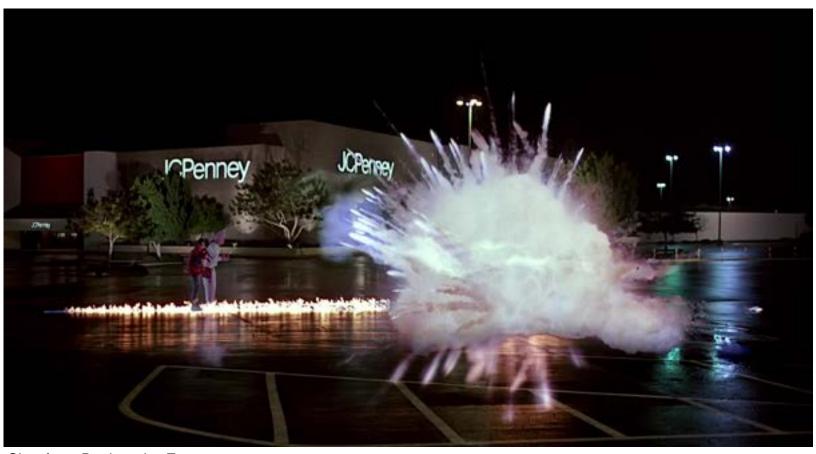

Shot from The Lost Boys

Shot from The Lost Boys

Shot from The Lost Boys

Shot from Back to the Future

Notes: Captain owns a Delorian and similar shot as this in Back to the future, with similar VFX.

Shot from Back to the Future

Notes: similar shot of Captain's car with flames.

Shot from Back to the Future

Notes: similar shot to BTTF.

Shot from Back to the Future

Notes: similar shot to BTTF.

Shot from Back to the Future

Notes: similar shot to BTTF.