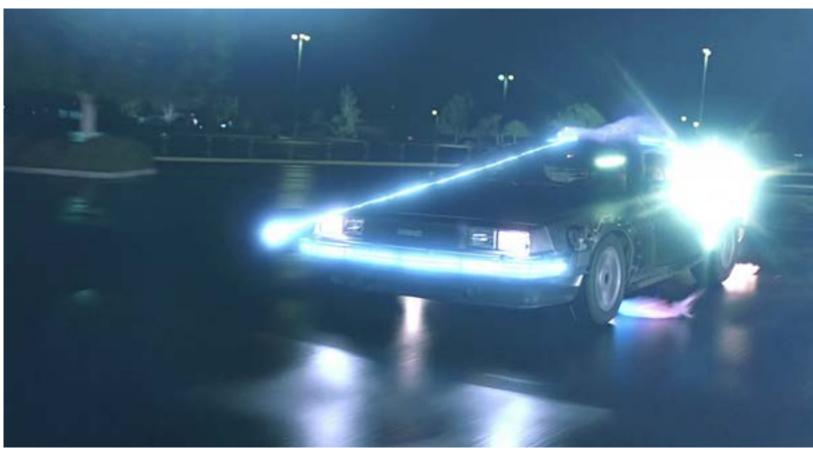

Shot from The Lost Boys

Shot from The Lost Boys

Shot from The Lost Boys

Shot from Back to the Future

Notes: Captain owns a Delorian and similar shot as this in Back to the future, with similar VFX.

Shot from Back to the Future

Notes: similar shot of Captain's car with flames.

Shot from Back to the Future

Notes: similar shot to BTTF.

Shot from Back to the Future

Notes: similar shot to BTTF.

Shot from Back to the Future

Notes: similar shot to BTTF.