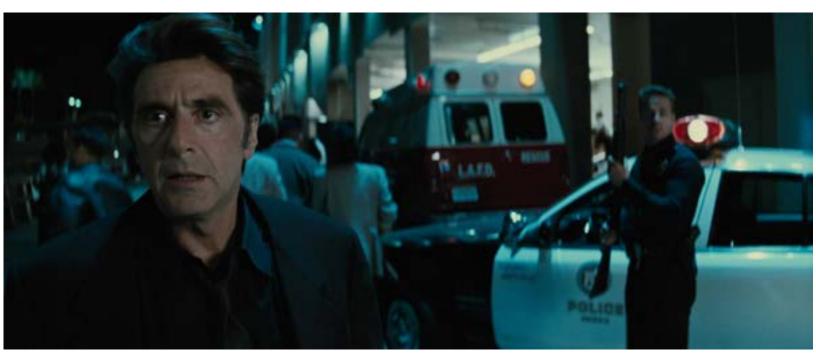

Shot from Zodiac

Notes: Officer Dan.

Shot from Fargo

Notes: cool shot of police car.

Shot from Heat

Shot from The Blues Brothers

Notes: When Gina, Captain and Johny try to get the weed back from Hollywood's, they are on a Mission from God, similar shot to The Blues Brothers.