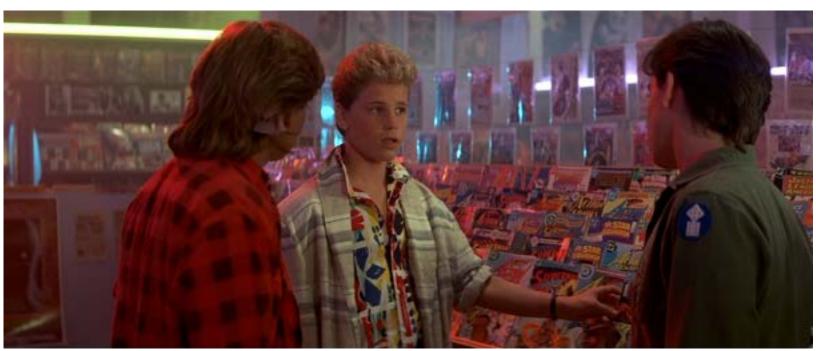

Shot from Ghostbusters

Notes: Same shot as in Ghostbusters, from inside fridge.

Shot from The Lost Boys

Notes: Corey Feldman & Jamison Newlander, the Frog Brothers from The Lost Boys make an appearance in POTHOLES.

Shot from The Lost Boys

Shot from The Lost Boys

Shot from The Lost Boys

Shot from Back to the Future

Notes: Captain owns a Delorian and similar shot as this in Back to the future, with similar VFX.

Shot from Back to the Future