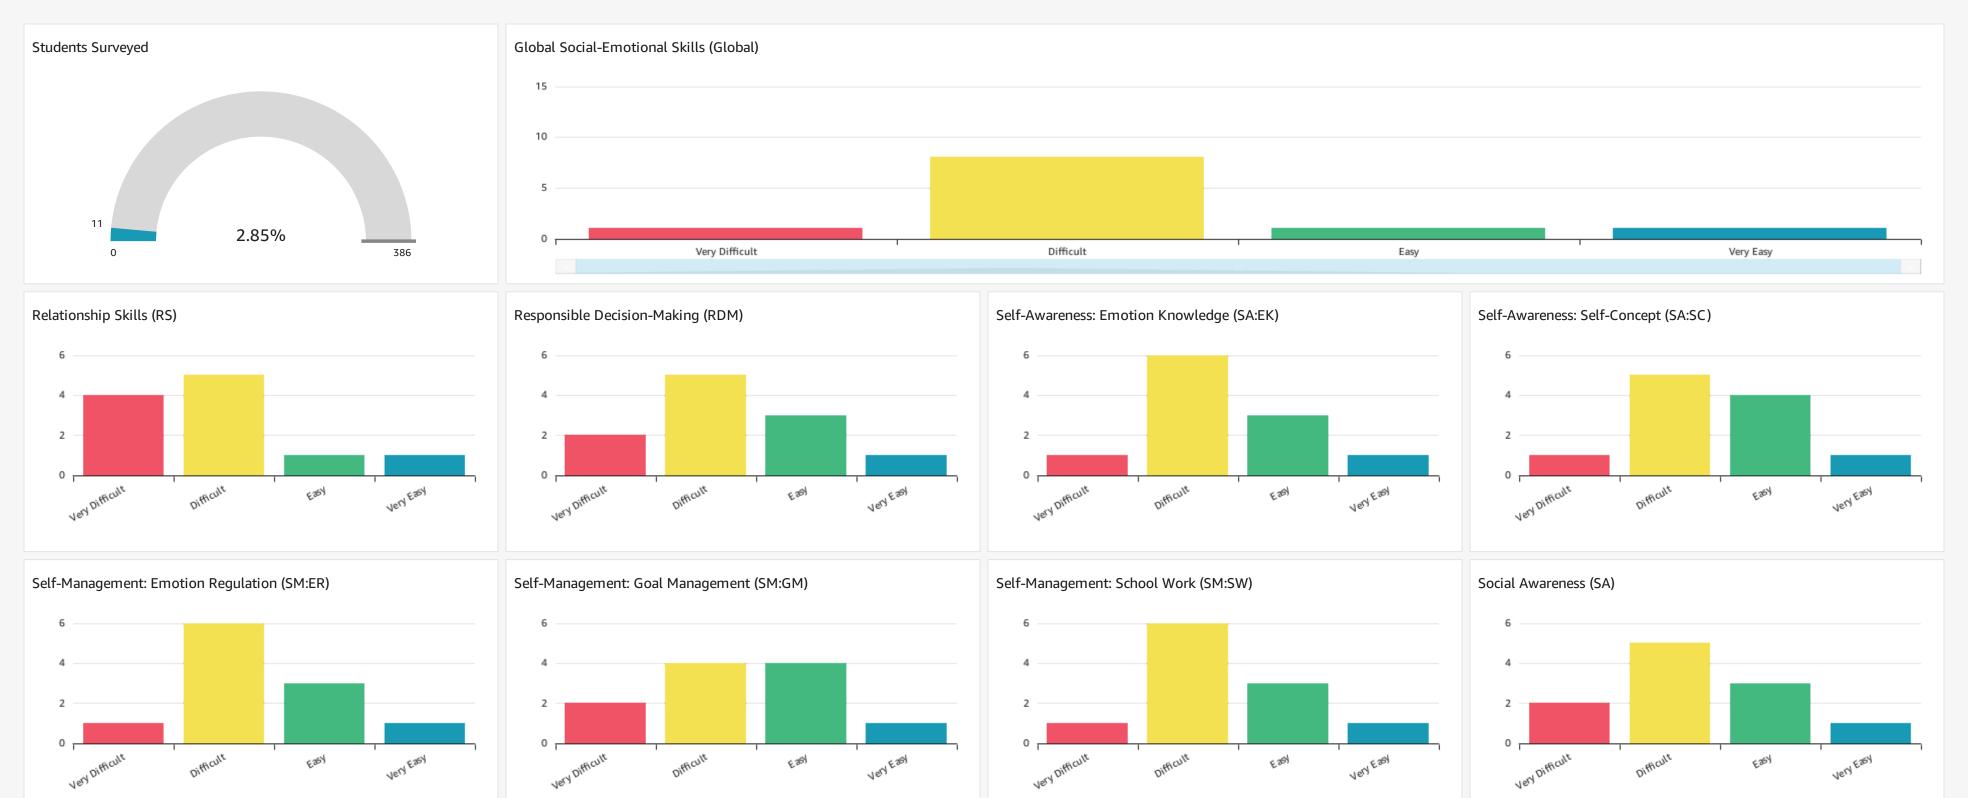

| View | Ву |
|------|----|
|      |    |

School

| w By | Score Overview |
|------|----------------|
|      |                |

| School                | Surveyed | Enrollment | Global | RS | RDM | SA:EK | SA:SC | SM:ER | SM:GM | SM:SW | SA |
|-----------------------|----------|------------|--------|----|-----|-------|-------|-------|-------|-------|----|
| Classworks School One | 7        | 333        | 27     | 22 | 26  | 29    | 28    | 27    | 28    | 29    | 29 |
| Classworks School Two | 5        | 54         | 22     | 26 | 26  | 26    | 26    | 26    | 26    | 26    | 25 |
|                       | 11       | 706        | 25     | 24 | 26  | 20    | 27    | 27    | 27    | 20    | 27 |