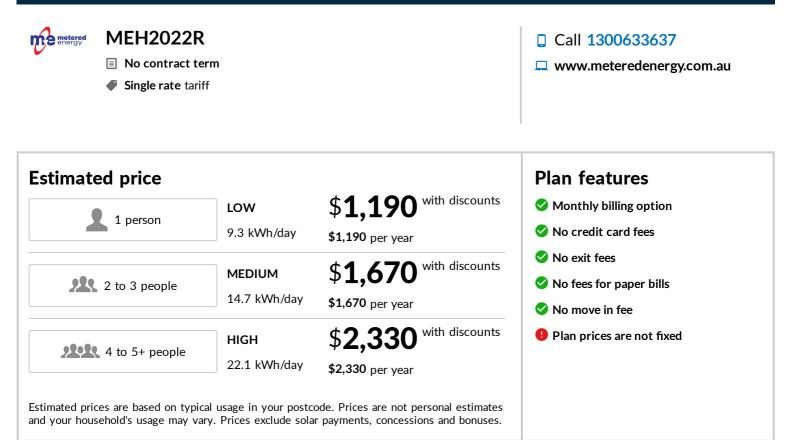

## Pricing

| All rates are GST inclusive |                        |                 |
|-----------------------------|------------------------|-----------------|
| General charges             | Daily supply charge    | 99.45 cents/day |
|                             | General usage rates    | 24.35 cents/kWh |
| Solar feed-in               | 9.3 cents/kWh exported |                 |
|                             |                        |                 |

#### **Contract details**

| Effective from | 1 Jul 2022  |
|----------------|-------------|
| Valid until    | 30 Jun 2023 |
| Distributor    | Ergon       |

### Billing and price details

| Billing period       | Every month                                                                                                          |
|----------------------|----------------------------------------------------------------------------------------------------------------------|
| Payment options      | Paper bill, Direct debit, Credit card, BPay                                                                          |
| Prices are not fixed | If we vary our standing offer prices you will notified in accordance with the terms of the standard retail contract. |