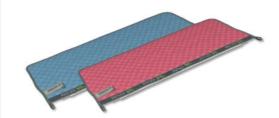

# Rekola Reflex S MOPCLOTH

50% UMF combined with PET film. For manual deep-cleaning and cleaning of abrasive floors. like bathrooms, dressing rooms and toilet areas in healthcare, schools or kitchens.

Product code: 18-7050 blue 18-7054 red

- 50 % UMF, 50 % PET
- 54 x 22.5 cm
- 100 pcs / box / color