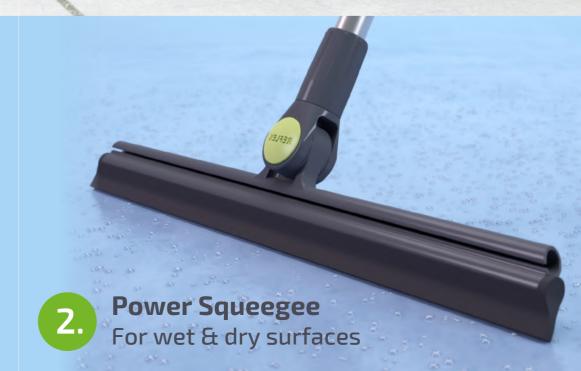

EXTREMELY MULTIFUNCTIONAL. Push or pull?
Reflex squeegee works perfectly both ways, and thanks to a full range of cloths and wipes, there is always a solution at hand that fits your needs.

1. Power Squeegee + Mopcloth
Complete system for all-room cleaning

# Rekola Reflex POWER SOUEEGEE

Unique 2-in-1 function:

- 1. Squeegee
- 2. Squ eegee + Mopcloth. Rekola Power Squeegee can be operated both backwards and forwards.

Product code: 18-0010

- TPR blade 50 cm
- 40 pcs / box