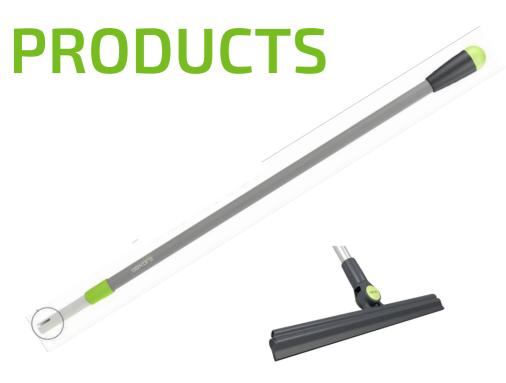

# Rekola Reflex TELESCOPIC HANDLE

Excellent comfort and optimal work position thanks to ergonomic grip and smooth length adjustment. Clean hard-to-reach surfaces in a safe way. **Product code: 18-0020** 

- 100/180 cm
- 20 pcs / box

# Rekola Reflex POWER SOUEEGEE

Unique 2-in-1 function:

- 1. Squeegee
- 2. Squ eegee + Mopcloth. Rekola Power Squeegee can be operated both backwards and forwards.

Product code: 18-0010

- TPR blade 50 cm
- 40 pcs / box