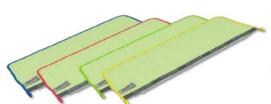

### Rekola Reflex H MOPCLOTH

100% UMF for optimal daily cleaning on well maintained smooth floors. Suitable for areas where high standards are required

**Product codes:** 

18-2050 blue code

18-2054 red code

18-2055 green code

18-2056 yellow code

- 100 % UMF
- 54 x 22,5 cm
- 160 pcs per box / color

# Rekola Reflex G MOPCLOTH

50% UMF for cleaning of less maintained smooth floors. Suitable for areas where a good visible cleaning is required, also on edges and in corners.

Product codes: 18-4050 blue code 18-4054 red code

- 50 % UMF, 50 % PE
- 54 x 22,5 cm
- 160 pcs / box / color

# Rekola Reflex S MOPCLOTH

50% UMF combined with PET film. For manual deep-cleaning and cleaning of abrasive floors. like bathrooms, dressing rooms and toilet areas in healthcare, schools or kitchens.

Product code: 18-7050 blue 18-7054 red

- 50 % UMF, 50 % PET
- 54 x 22.5 cm
- 100 pcs / box / color