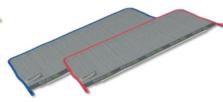

### Rekola Reflex H MOPCLOTH

100% UMF for optimal daily cleaning on well maintained smooth floors. Suitable for areas where high standards are required

**Product codes:** 

18-2050 blue code

18-2054 red code

18-2055 green code

18-2056 yellow code

- 100 % UMF
- 54 x 22,5 cm
- 160 pcs per box / color

# Rekola Reflex G MOPCLOTH

50% UMF for cleaning of less maintained smooth floors. Suitable for areas where a good visible cleaning is required, also on edges and in corners.

Product codes: 18-4050 blue code 18-4054 red code

- 50 % UMF, 50 % PE
- 54 x 22,5 cm
- 160 pcs / box / color